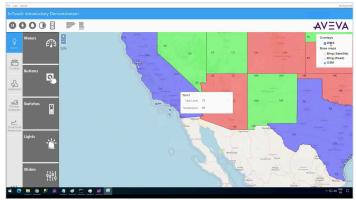

#### Versatility and extensibility

AVEVA InTouch HMI is an open and extensible HMI with intuitive graphical animation and scripting capabilities that provides incredible power and flexibility for application designers. With new web features, such as the Map, Teamwork, and QR code reader widgets, connected workers can bring up an HMI display, faceplate, work instruction, or any other contextual information simply by scanning a code with any mobile device.