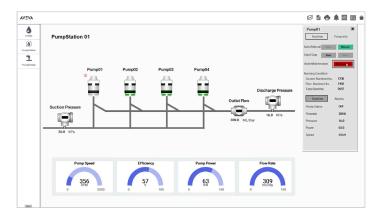

## Situational awareness for operator effectiveness

AVEVA InTouch HMI provides the actionable information that operators need to quickly and accurately address abnormal situations before they impact operations.

AVEVA InTouch HMI clears the clutter and minimizes distractions so that operators can focus on the most important aspects of their work.