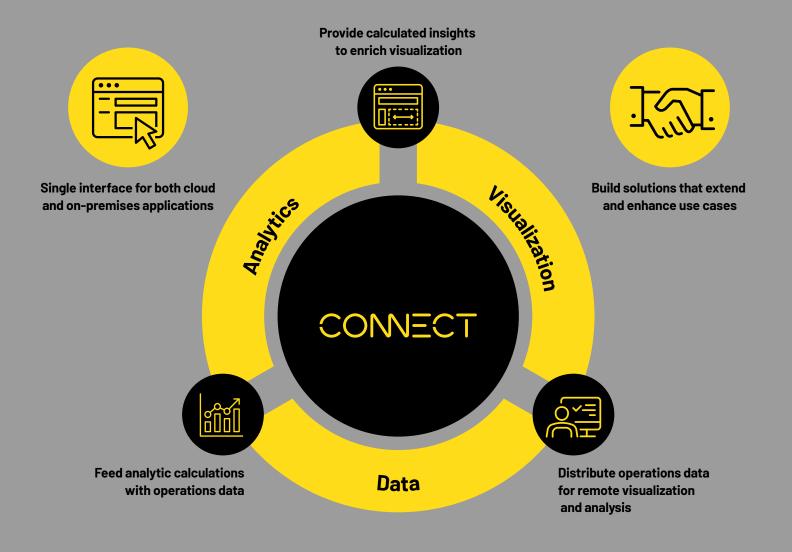

# CONNECT, an industrial intelligence platform

#### Open and neutral, providing rich data insights for your unified industrial ecosystem

#### **Data services**

Aggregate, contextualize and share data securely across your organization and ecosystem of services, partners, suppliers, and more, from site to cloud.

- Build and manage a central data repository for BI, AI and ML tools
- Securely share your industrial information with authorized users, extending the use of your existing data beyond your four walls
- Enable third-party providers to access real-time industrial data for customized services and applications

#### **Visualization services**

Build your own dashboards using custom and pre-defined content for visualizing data from CONNECT and other sources.

- Visually relate disparate data sources and systems in context to each other
- Gather insights between applications and across data types quickly and easily
- Share actionable information with operations, reliability, business, and other teams anywhere, through a browser

#### Modeling and analytics services

Maximize the value of your operations data by generating real-time predictive and prescriptive insights using AI and ML.

- Use AI and ML to improve process efficiency
- Understand production outcomes and get recommended corrective actions
- Collaborate with trusted partners to enable crosscompany collaboration and discover new opportunities

#### **Application development services**

Empower partners and developers to build solutions that extend and enhance your customers' use cases.

- Gain access to development tool sets, exclusive events, and industrial solution expertise
- Enable design and provisioning of value-added solutions through an out-of-the-box data-sharing infrastructure