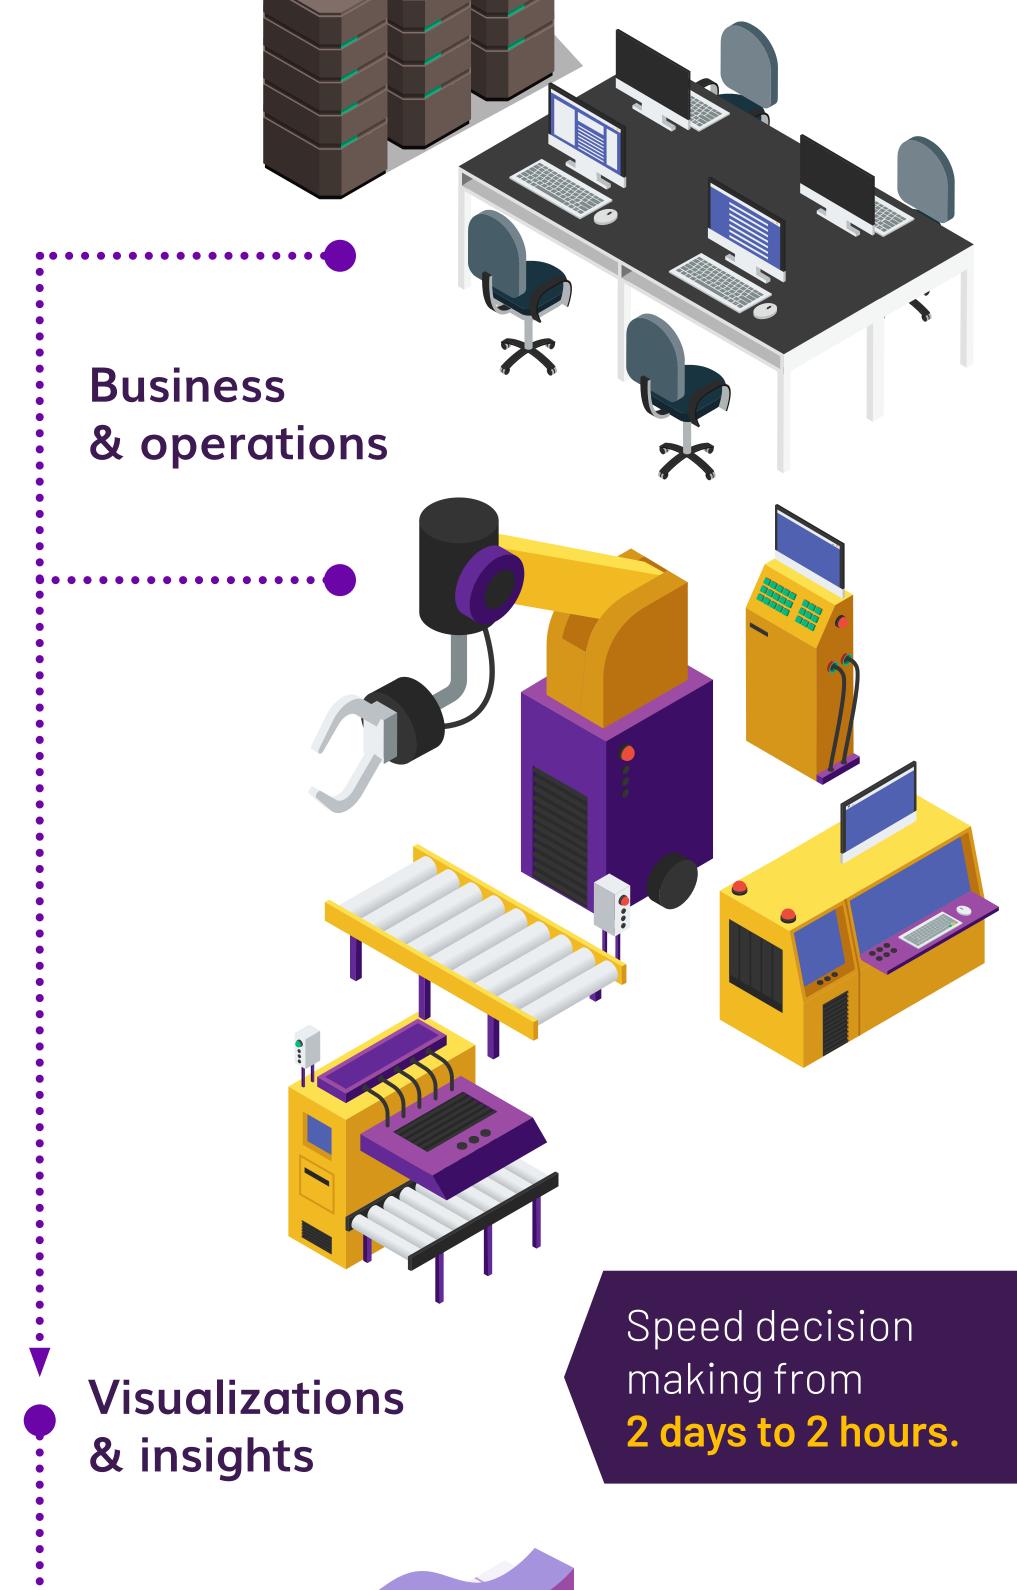

## across the industrial value chain By integrating data from connected equipment and business IT, Unified Operations Center

Visualize efficiency

Tailor KDIo for your Cut energy costs

generates real-time visualizations and Al-driven insights that teams can act on right away.

specific use case

Tailor KPIs for your

lowering emissions

by up to 50%,

Manage complex operations,

speed crisis response, and

troubleshoot problems

saved by a large