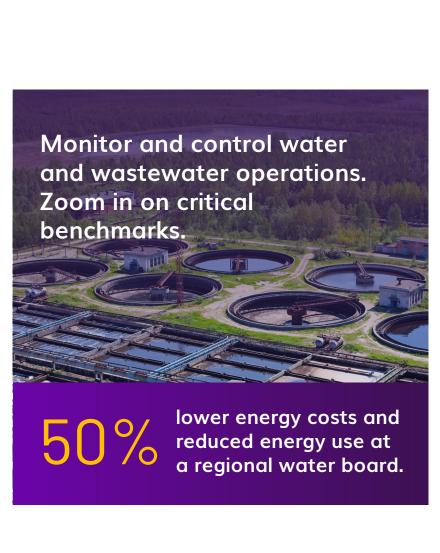

specific use case

Tailor KPIs for your

lowering emissions

by up to 50%,

Manage complex operations,

speed crisis response, and

troubleshoot problems

saved by a large