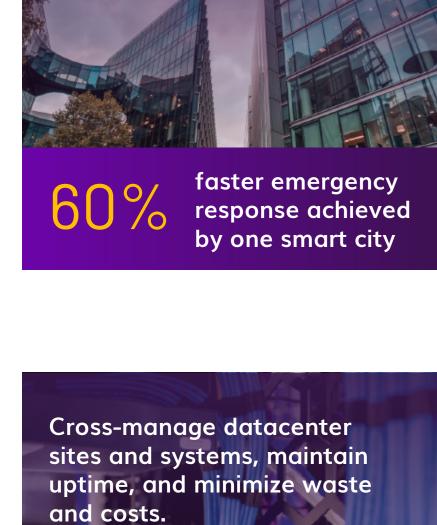

specific use case

Tailor KPIs for your

lowering emissions

by up to 50%,

Manage complex operations,

speed crisis response, and

troubleshoot problems

saved by a large