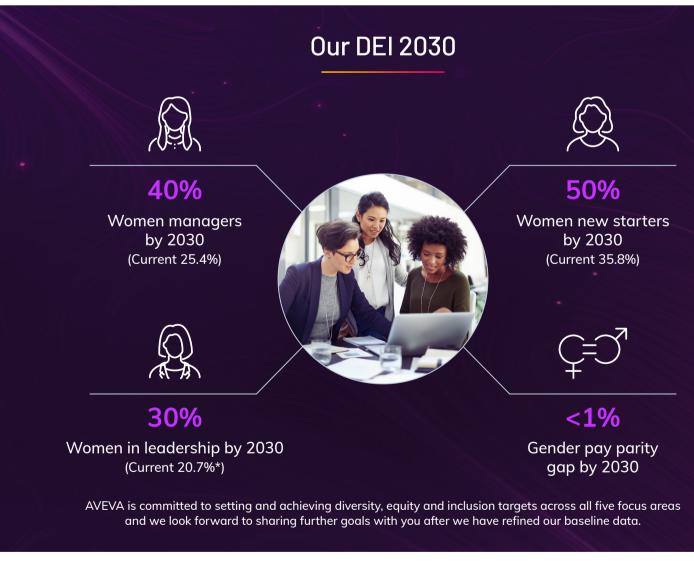

+1.1pp

this FY

Countries +3.4pp

this FY

Women new starters

-1.8pp

on prev F

Languages spoken