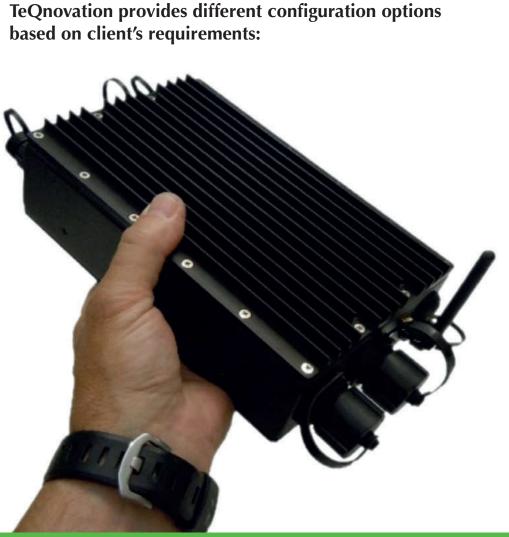

## **TeQnovation Industrial PC**

TeQnovation industrial PCs are ideal for applications that require a rugged & reliable computer solution purpose built for hostile environments. TeQnovation IP67 computers are the perfect fanless waterproof PC solution for wet and demanding locations. These waterproof computers are designed for all weather conditions and built with an extremely rugged stainless-steel enclosure or a heavy-duty aluminum enclosure with an anticorrosion treatment. The sealed IP67 design protects the internal components from dust and water. Each computer utilizes a fanless cooling system and industrial-grade components capable of withstanding shocks and vibrations.

## Our industrial PC's standard feature and Specification are:

- DC input options of 12V, 24V or a DC Range (vehicle pwr support)
- Waterproof computers, lcds and systems
- Systems with no fans and solid-state flash drives no moving parts
- Windows Operating System Embedded and Linux support
- Outdoor computer solutions, sealed, daylight/sunlight readable
- Low power operation suitable for battery power
- Extended temperature operation
- Thermal monitoring, Auto Power on power loss
- High Performance CPU and Graphics Engine
- 4 Core Celeron Processor
- 6th Gen i3/i5/i7 Skylake Processor
- Supports Intel® 64 architecture
- 3MB Smart cache
- 120GB Solid State Drive
- Passive heat sink cooling
- Waterproof cable set, NEMA 4 & IP67 design
- 3 USB 2.0 ports
- 4GB Memory
- Silent Operation
- Windows 7 Pro installed and tested
- Supports Customize Features and System Specification
- Adjustable & removable panel mount brackets

## **Specifications**

- Intel® Core i3/i5/i7 or 4 Core Celeron w/passive heat sink
- Intel® HD Graphics
- Dimensions: 10.5 " x 7.5" x 3.92"
- Weight: 8 lbs.
- Operating Temperature: -20° to 55°C (4° to 131°F)
- Storage Temperature: -30° to 70°C (-22° to 158°F)
- Operating Humidity: 10% ~ 90% (non-condensing)
- Storage Humidity: 5% ~ 95% (non-condensing) Operating Altitude: -1,000 to 10,000 (rel. to sea level)
- Storage Altitude: -1,000 to 40,000