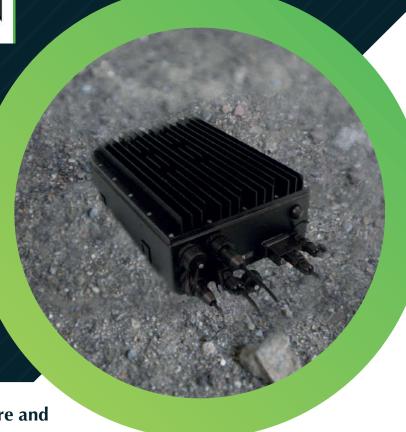

## **TeQnovation Industrial PC**

TeQnovation industrial PCs are ideal for applications that require a rugged & reliable computer solution purpose built for hostile environments. TeQnovation IP67 computers are the perfect fanless waterproof PC solution for wet and demanding locations. These waterproof computers are designed for all weather conditions and built with an extremely rugged stainless-steel enclosure or a heavy-duty aluminum enclosure with an anticorrosion treatment. The sealed IP67 design protects the internal components from dust and water. Each computer utilizes a fanless cooling system and industrial-grade components capable of withstanding shocks and vibrations.

## Our industrial PC's standard feature and Specification are:

- DC input options of 12V, 24V or a DC Range (vehicle pwr support)
- Waterproof computers, lcds and systems
- Systems with no fans and solid-state flash drives no moving parts
- Windows Operating System Embedded and Linux support
- Outdoor computer solutions, sealed, daylight/sunlight readable
- Low power operation suitable for battery power
- Extended temperature operation
- Thermal monitoring, Auto Power on power loss
- High Performance CPU and Graphics Engine
- 4 Core Celeron Processor
- 6th Gen i3/i5/i7 Skylake Processor
- Supports Intel® 64 architecture
- 3MB Smart cache
- 120GB Solid State Drive
- Passive heat sink cooling
- Waterproof cable set, NEMA 4 & IP67 design
- 3 USB 2.0 ports
- 4GB Memory
- Silent Operation
- Windows 7 Pro installed and tested
- Supports Customize Features and System Specification
- Adjustable & removable panel mount brackets